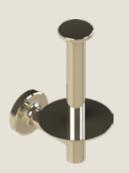

#### 04

SALTE Brushed & Polished Brass Finish

PAGE 16

Robe Hook - Brushed Brass SKU: EY-FWUR-RB-MP-VMB-S-CM

Robe Hook - Polished Brass SKU: EY-FWUR-RB-MP-PB-S-CM

Towel Ring – Polished Brass SKU: EY-FWUR-TB-MP-PB-8-RG