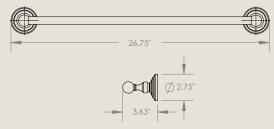

Toilet Paper Holder Ring - Polished Brass SKU: EY-FUVP-TH-MP-PB-S-RG-SM

1.54"

4.03''

26.64"

1.54"

**]**≢\_\_\_\_\_

2.63"

Towel Bar – Polished Brass SKU: EY-FI9H-TB-MP-PB-24-S