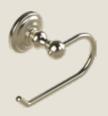

Towel Ring - Polished Brass SKU: EY-FG3S-TB-MP-VMB-7-RG

Toilet Paper Holder – Brushed Brass SKU: EY-FUVP-TH-MP-VMB-S-STD-SM

Toilet Paper Holder - Brushed Brass SKU: EY-FUVP-TH-MP-PB-S-STD-SM

Toilet Paper Holder Ring - Brushed Brass SKU: EY-FUVP-TH-MP-VMB-S-RG-SM

Toilet Paper Holder Ring - Polished Brass SKU: EY-FUVP-TH-MP-PB-S-RG-SM

1.54"

4.03''

26.64"

1.54"

**]**≢\_\_\_\_\_

2.63"

Towel Bar – Polished Brass SKU: EY-FI9H-TB-MP-PB-24-S