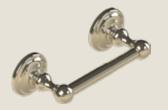

Towel Shelf - Brushed Brass SKU: EY-FWUR-TB-MP-VMB-24-TR

Towel Shelf - Brushed Brass SKU: EY-FWUR-TB-MP-PB-24-TR

Robe Hook - Brushed Brass SKU: EY-FWUR-TH-MP-VMB-S-PV-SM

Toilet Paper Holder - Polished Brass SKU: EY-FWUR-TH-MP-PB-S-PV-SM

Toilet Paper Holder Armed - Brushed Brass SKU: EY-FWUR-TH-MP-BCF-S-AR-SM

Toilet Paper Holder Armed - Polished Brass SKU: EY-FWUR-TH-MP-PB-S-AR-SM

Robe Hook - Brushed Brass SKU: EY-FUVP-RB-MP-VMB-D-CM

Robe Hook - Polished Brass SKU: EY-FUVP-RB-MP-PB-D-CM