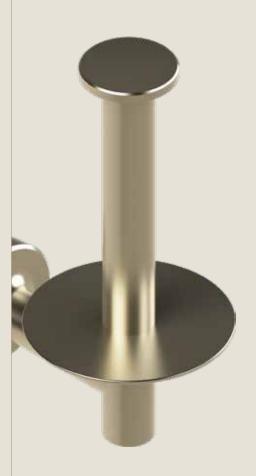

Toilet Paper Holder Armed - Brushed Brass SKU: EY-FWUR-TH-MP-BCF-S-AR-SM

Toilet Paper Holder Armed - Polished Brass SKU: EY-FWUR-TH-MP-PB-S-AR-SM

Robe Hook - Brushed Brass SKU: EY-FUVP-RB-MP-VMB-D-CM

Robe Hook - Polished Brass SKU: EY-FUVP-RB-MP-PB-D-CM

Towel Ring - Polished Brass SKU: EY-FG3S-TB-MP-VMB-7-RG

Toilet Paper Holder – Brushed Brass SKU: EY-FUVP-TH-MP-VMB-S-STD-SM

Toilet Paper Holder - Brushed Brass SKU: EY-FUVP-TH-MP-PB-S-STD-SM

Toilet Paper Holder Ring - Brushed Brass SKU: EY-FUVP-TH-MP-VMB-S-RG-SM

Toilet Paper Holder Ring - Polished Brass SKU: EY-FUVP-TH-MP-PB-S-RG-SM

1.54"

4.03''

26.64"

1.54"

**]**≢\_\_\_\_\_

2.63"

Towel Bar – Polished Brass SKU: EY-FI9H-TB-MP-PB-24-S

Hooded Toilet Paper Holder - Brushed Brass SKU: EY-FTF9-TH-MP-SNF-S-H-SM

Hooded Toilet Paper Holder - Polished Brass SKU: EY-FI9H-TH-MP-PB-S-H-SM

Toilet Paper Holder Ring - Brushed Brass SKU: EY-FI9H-TH-MP-VMB-S-RG-SM

Toilet Paper Holder Ring - Polished Brass SKU: EY-FUVP-TH-MP-PB-S-RG-SM

 $\Theta$ 

Hooded Toilet Paper Holder - Brushed Brass SKU: EY-FS80-TH-MP-VMB-S-H-SM

Hooded Toilet Paper Holder - Polished Brass SKU: EY-FS80-TH-MP-PB-S-H-SM

Toilet Paper Holder Ring - Brushed Brass SKU: EY-FS80-TH-MP-VMB-S-RG-SM

Toilet Paper Holder Ring - Polished Brass SKU: EY-FS80-TH-MP-PB-S-RG-SM