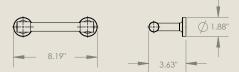

Toilet Paper Holder Ring - Polished Brass SKU: EY-FUVP-TH-MP-PB-S-RG-SM

1.54"

4.03''

26.64"

1.54"

**]**≢\_\_\_\_\_

2.63"

Towel Bar – Polished Brass SKU: EY-FI9H-TB-MP-PB-24-S