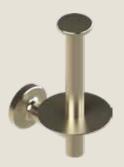

Hooded Toilet Paper Holder - Brushed Brass SKU: EY-FTF9-TH-MP-SNF-S-H-SM

Hooded Toilet Paper Holder - Polished Brass SKU: EY-FI9H-TH-MP-PB-S-H-SM

Toilet Paper Holder Ring - Brushed Brass SKU: EY-FI9H-TH-MP-VMB-S-RG-SM

Toilet Paper Holder Ring - Polished Brass SKU: EY-FUVP-TH-MP-PB-S-RG-SM

 $\Theta$ 

Hooded Toilet Paper Holder - Brushed Brass SKU: EY-FS80-TH-MP-VMB-S-H-SM

Hooded Toilet Paper Holder - Polished Brass SKU: EY-FS80-TH-MP-PB-S-H-SM