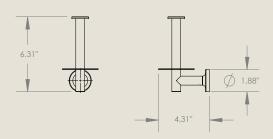

#### 04

SALTE Brushed & Polished Brass Finish

PAGE 16

Robe Hook - Brushed Brass SKU: EY-FWUR-RB-MP-VMB-S-CM

Robe Hook - Polished Brass SKU: EY-FWUR-RB-MP-PB-S-CM

Towel Ring – Polished Brass SKU: EY-FWUR-TB-MP-PB-8-RG