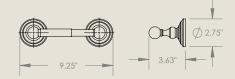

#### 04

SALTE Brushed & Polished Brass Finish

PAGE 16

Robe Hook - Brushed Brass SKU: EY-FWUR-RB-MP-VMB-S-CM

Robe Hook - Polished Brass SKU: EY-FWUR-RB-MP-PB-S-CM

Towel Ring – Polished Brass SKU: EY-FWUR-TB-MP-PB-8-RG