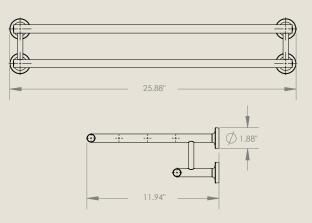

Toilet Paper Holder Ring - Polished Brass SKU: EY-FUVP-TH-MP-PB-S-RG-SM

1.54"

4.03''

26.64"

1.54"

**]**≢\_\_\_\_\_

2.63"

Towel Bar – Polished Brass SKU: EY-FI9H-TB-MP-PB-24-S