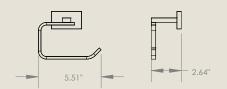

Hooded Toilet Paper Holder - Brushed Brass SKU: EY-FTF9-TH-MP-SNF-S-H-SM

Hooded Toilet Paper Holder - Polished Brass SKU: EY-FI9H-TH-MP-PB-S-H-SM

Toilet Paper Holder Ring - Brushed Brass SKU: EY-FI9H-TH-MP-VMB-S-RG-SM

Toilet Paper Holder Ring - Polished Brass SKU: EY-FUVP-TH-MP-PB-S-RG-SM

 $\Theta$ 

Hooded Toilet Paper Holder - Brushed Brass SKU: EY-FS80-TH-MP-VMB-S-H-SM

Hooded Toilet Paper Holder - Polished Brass SKU: EY-FS80-TH-MP-PB-S-H-SM