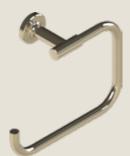

#### 04

SALTE Brushed & Polished Brass Finish

PAGE 16

Robe Hook - Brushed Brass SKU: EY-FWUR-RB-MP-VMB-S-CM

Robe Hook - Polished Brass SKU: EY-FWUR-RB-MP-PB-S-CM

Towel Ring – Polished Brass SKU: EY-FWUR-TB-MP-PB-8-RG