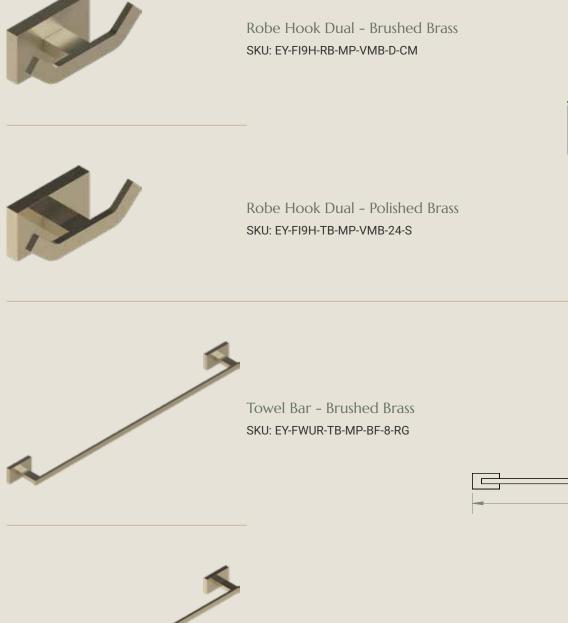

Toilet Paper Holder Ring - Polished Brass SKU: EY-FUVP-TH-MP-PB-S-RG-SM

1.54"

4.03''

26.64"

1.54"

**]**≢\_\_\_\_\_

2.63"

Towel Bar – Polished Brass SKU: EY-FI9H-TB-MP-PB-24-S