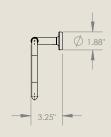

#### 04

SALTE Brushed & Polished Brass Finish

PAGE 16

Robe Hook - Brushed Brass SKU: EY-FWUR-RB-MP-VMB-S-CM

Robe Hook - Polished Brass SKU: EY-FWUR-RB-MP-PB-S-CM

Towel Ring – Polished Brass SKU: EY-FWUR-TB-MP-PB-8-RG