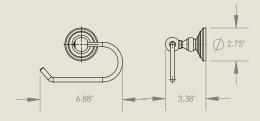

Hooded Toilet Paper Holder - Brushed Brass SKU: EY-FTF9-TH-MP-SNF-S-H-SM

Hooded Toilet Paper Holder - Polished Brass SKU: EY-FI9H-TH-MP-PB-S-H-SM

Toilet Paper Holder Ring - Brushed Brass SKU: EY-FI9H-TH-MP-VMB-S-RG-SM

Toilet Paper Holder Ring - Polished Brass SKU: EY-FUVP-TH-MP-PB-S-RG-SM

 $\Theta$ 

Hooded Toilet Paper Holder - Brushed Brass SKU: EY-FS80-TH-MP-VMB-S-H-SM

Hooded Toilet Paper Holder - Polished Brass SKU: EY-FS80-TH-MP-PB-S-H-SM