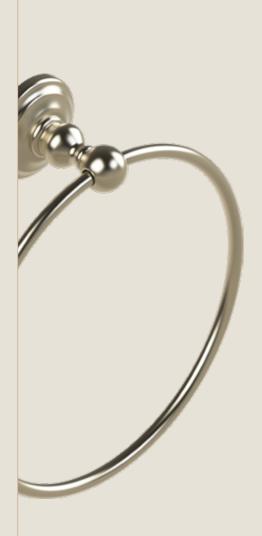

#### 04

SALTE Brushed & Polished Brass Finish

PAGE 16

Robe Hook - Brushed Brass SKU: EY-FWUR-RB-MP-VMB-S-CM

Robe Hook - Polished Brass SKU: EY-FWUR-RB-MP-PB-S-CM

Towel Ring – Polished Brass SKU: EY-FWUR-TB-MP-PB-8-RG

Towel Ring - Polished Brass SKU: EY-FG3S-TB-MP-VMB-7-RG

Toilet Paper Holder – Brushed Brass SKU: EY-FUVP-TH-MP-VMB-S-STD-SM

Toilet Paper Holder - Brushed Brass SKU: EY-FUVP-TH-MP-PB-S-STD-SM

Toilet Paper Holder Ring - Brushed Brass SKU: EY-FUVP-TH-MP-VMB-S-RG-SM