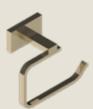

Toilet Paper Holder Ring - Polished Brass SKU: EY-FUVP-TH-MP-PB-S-RG-SM

 $\Theta$ 

Hooded Toilet Paper Holder - Brushed Brass SKU: EY-FS80-TH-MP-VMB-S-H-SM

Hooded Toilet Paper Holder - Polished Brass SKU: EY-FS80-TH-MP-PB-S-H-SM