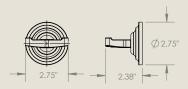

Towel Ring - Polished Brass SKU: EY-FG3S-TB-MP-VMB-7-RG

Toilet Paper Holder – Brushed Brass SKU: EY-FUVP-TH-MP-VMB-S-STD-SM

Toilet Paper Holder - Brushed Brass SKU: EY-FUVP-TH-MP-PB-S-STD-SM

Toilet Paper Holder Ring - Brushed Brass SKU: EY-FUVP-TH-MP-VMB-S-RG-SM