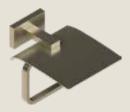

Towel Shelf - Brushed Brass SKU: EY-FWUR-TB-MP-VMB-24-TR

Towel Shelf - Brushed Brass SKU: EY-FWUR-TB-MP-PB-24-TR

Robe Hook - Brushed Brass SKU: EY-FWUR-TH-MP-VMB-S-PV-SM

Toilet Paper Holder - Polished Brass SKU: EY-FWUR-TH-MP-PB-S-PV-SM