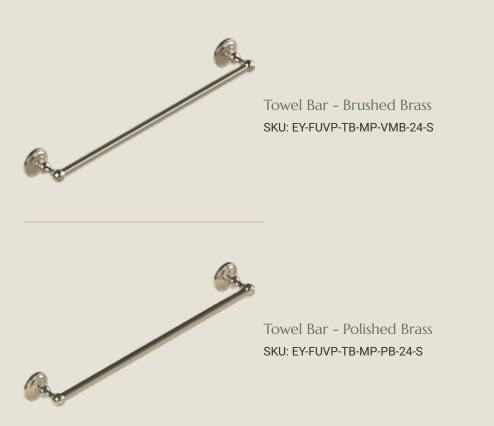

Toilet Paper Holder Ring - Polished Brass SKU: EY-FUVP-TH-MP-PB-S-RG-SM

1.54"

4.03''

26.64"

1.54"

**]**≢\_\_\_\_\_

2.63"

Towel Bar – Polished Brass SKU: EY-FI9H-TB-MP-PB-24-S