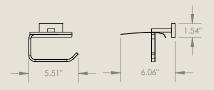

Hooded Toilet Paper Holder - Brushed Brass SKU: EY-FTF9-TH-MP-SNF-S-H-SM

Hooded Toilet Paper Holder - Polished Brass SKU: EY-FI9H-TH-MP-PB-S-H-SM

Toilet Paper Holder Ring - Brushed Brass SKU: EY-FI9H-TH-MP-VMB-S-RG-SM

Toilet Paper Holder Ring - Polished Brass SKU: EY-FUVP-TH-MP-PB-S-RG-SM

 $\Theta$ 

Hooded Toilet Paper Holder - Brushed Brass SKU: EY-FS80-TH-MP-VMB-S-H-SM

Hooded Toilet Paper Holder - Polished Brass SKU: EY-FS80-TH-MP-PB-S-H-SM