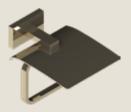

Towel Shelf - Brushed Brass SKU: EY-FWUR-TB-MP-VMB-24-TR

Towel Shelf - Brushed Brass SKU: EY-FWUR-TB-MP-PB-24-TR

Robe Hook - Brushed Brass SKU: EY-FWUR-TH-MP-VMB-S-PV-SM

Toilet Paper Holder - Polished Brass SKU: EY-FWUR-TH-MP-PB-S-PV-SM