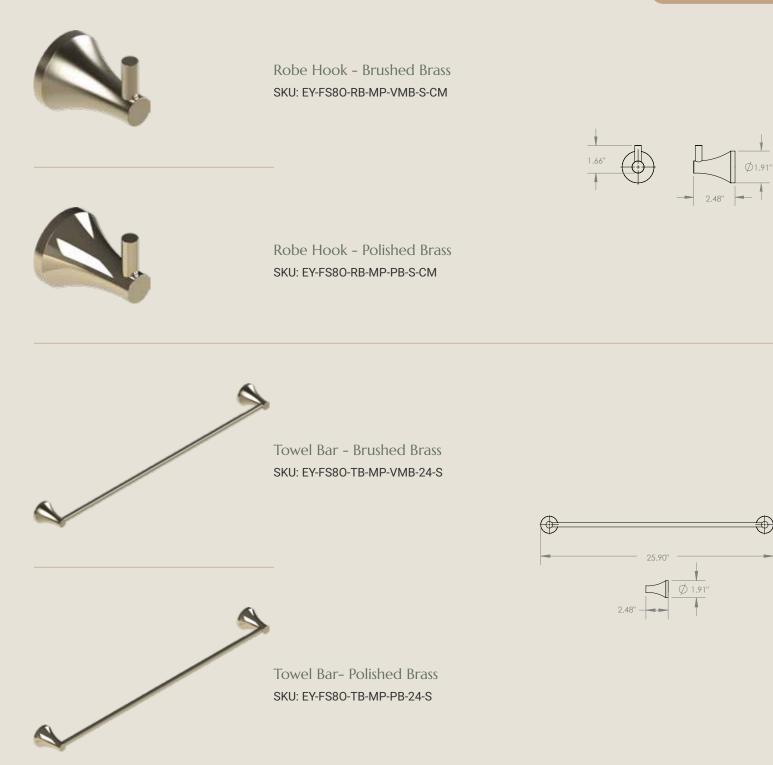

Toilet Paper Holder Ring - Polished Brass SKU: EY-FUVP-TH-MP-PB-S-RG-SM

 $\Theta$ 

Hooded Toilet Paper Holder - Brushed Brass SKU: EY-FS80-TH-MP-VMB-S-H-SM

Hooded Toilet Paper Holder - Polished Brass SKU: EY-FS80-TH-MP-PB-S-H-SM

Toilet Paper Holder Ring - Brushed Brass SKU: EY-FS80-TH-MP-VMB-S-RG-SM

Toilet Paper Holder Ring - Polished Brass SKU: EY-FS80-TH-MP-PB-S-RG-SM