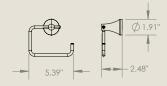

Hooded Toilet Paper Holder - Brushed Brass SKU: EY-FTF9-TH-MP-SNF-S-H-SM

Hooded Toilet Paper Holder - Polished Brass SKU: EY-FI9H-TH-MP-PB-S-H-SM

Toilet Paper Holder Ring - Brushed Brass SKU: EY-FI9H-TH-MP-VMB-S-RG-SM

Toilet Paper Holder Ring - Polished Brass SKU: EY-FUVP-TH-MP-PB-S-RG-SM

 $\Theta$ 

Hooded Toilet Paper Holder - Brushed Brass SKU: EY-FS80-TH-MP-VMB-S-H-SM

Hooded Toilet Paper Holder - Polished Brass SKU: EY-FS80-TH-MP-PB-S-H-SM