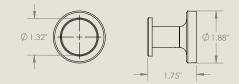

Toilet Paper Holder Ring - Polished Brass SKU: EY-FUVP-TH-MP-PB-S-RG-SM

1.54"

4.03''

26.64"

1.54"

**]**≢\_\_\_\_\_

2.63"

Towel Bar – Polished Brass SKU: EY-FI9H-TB-MP-PB-24-S