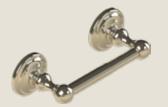

Toilet Paper Holder Ring - Polished Brass SKU: EY-FUVP-TH-MP-PB-S-RG-SM

1.54"

4.03''

26.64"

1.54"

**]**≢\_\_\_\_\_

2.63"

Towel Bar – Polished Brass SKU: EY-FI9H-TB-MP-PB-24-S