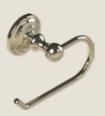

Hooded Toilet Paper Holder - Brushed Brass SKU: EY-FTF9-TH-MP-SNF-S-H-SM

Hooded Toilet Paper Holder - Polished Brass SKU: EY-FI9H-TH-MP-PB-S-H-SM

Toilet Paper Holder Ring - Brushed Brass SKU: EY-FI9H-TH-MP-VMB-S-RG-SM

Toilet Paper Holder Ring - Polished Brass SKU: EY-FUVP-TH-MP-PB-S-RG-SM

 $\Theta$ 

Hooded Toilet Paper Holder - Brushed Brass SKU: EY-FS80-TH-MP-VMB-S-H-SM

Hooded Toilet Paper Holder - Polished Brass SKU: EY-FS80-TH-MP-PB-S-H-SM