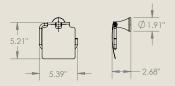

Hooded Toilet Paper Holder - Brushed Brass SKU: EY-FTF9-TH-MP-SNF-S-H-SM

Hooded Toilet Paper Holder - Polished Brass SKU: EY-FI9H-TH-MP-PB-S-H-SM

Toilet Paper Holder Ring - Brushed Brass SKU: EY-FI9H-TH-MP-VMB-S-RG-SM

Toilet Paper Holder Ring - Polished Brass SKU: EY-FUVP-TH-MP-PB-S-RG-SM

 $\Theta$ 

Hooded Toilet Paper Holder - Brushed Brass SKU: EY-FS80-TH-MP-VMB-S-H-SM

Hooded Toilet Paper Holder - Polished Brass SKU: EY-FS80-TH-MP-PB-S-H-SM