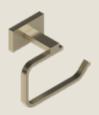

#### 04

SALTE Brushed & Polished Brass Finish

PAGE 16

Robe Hook - Brushed Brass SKU: EY-FWUR-RB-MP-VMB-S-CM

Robe Hook - Polished Brass SKU: EY-FWUR-RB-MP-PB-S-CM

Towel Ring – Polished Brass SKU: EY-FWUR-TB-MP-PB-8-RG

Toilet Paper Holder Armed - Brushed Brass SKU: EY-FWUR-TH-MP-BCF-S-AR-SM

Toilet Paper Holder Armed - Polished Brass SKU: EY-FWUR-TH-MP-PB-S-AR-SM

Robe Hook - Brushed Brass SKU: EY-FUVP-RB-MP-VMB-D-CM

Robe Hook - Polished Brass SKU: EY-FUVP-RB-MP-PB-D-CM