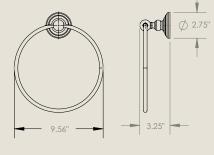

Towel Ring - Polished Brass SKU: EY-FG3S-TB-MP-VMB-7-RG

Toilet Paper Holder – Brushed Brass SKU: EY-FUVP-TH-MP-VMB-S-STD-SM

Toilet Paper Holder - Brushed Brass SKU: EY-FUVP-TH-MP-PB-S-STD-SM

Toilet Paper Holder Ring - Brushed Brass SKU: EY-FUVP-TH-MP-VMB-S-RG-SM