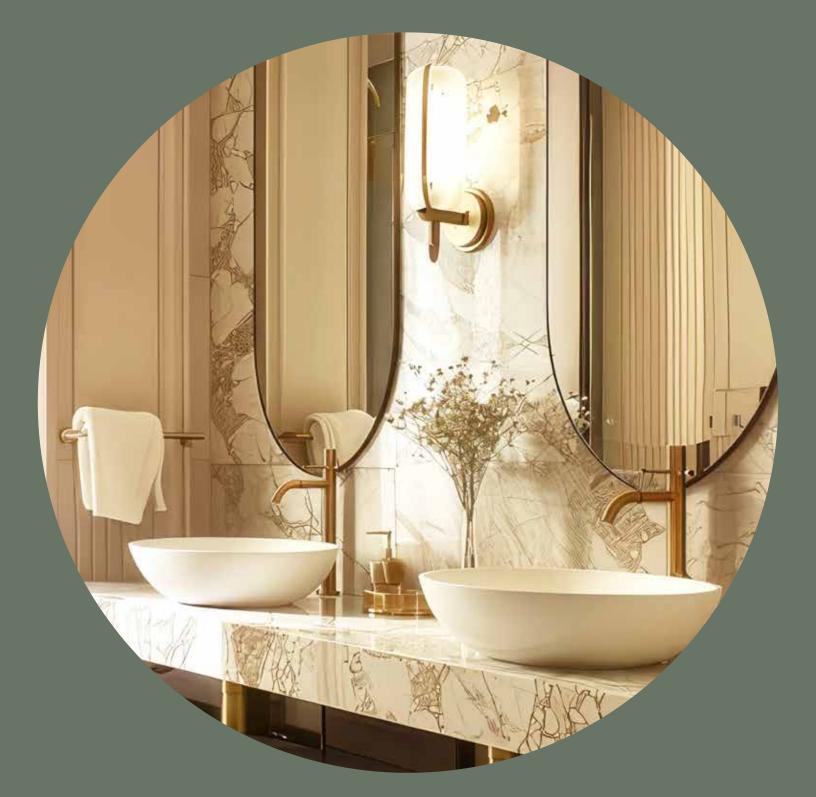

Imagine a bathroom transformed into a tranquil retreat, where the warm, subtle glow of brass fixtures complements soothing minimalist lines. El Yoku's thoughtfully crafted collections bring this vision to life. Each piece, from the refined contours of our Robe Hooks, Towel Bars, Toilet Paper Holders to the inviting shimmer of brass elements, tells a story of intentional design. Rooted in our core philosophy, our collections embrace the lasting appeal of brass, and prioritize both aesthetic simplicity and practical functionality, ensuring each item integrates seamlessly into any environment.

Choose El Yoku and explore the transformative impact of JAPANDI design enhanced by the unique qualities of brass. Let us assist you in crafting spaces where design is not just about appearance, but about creating enriching experiences.