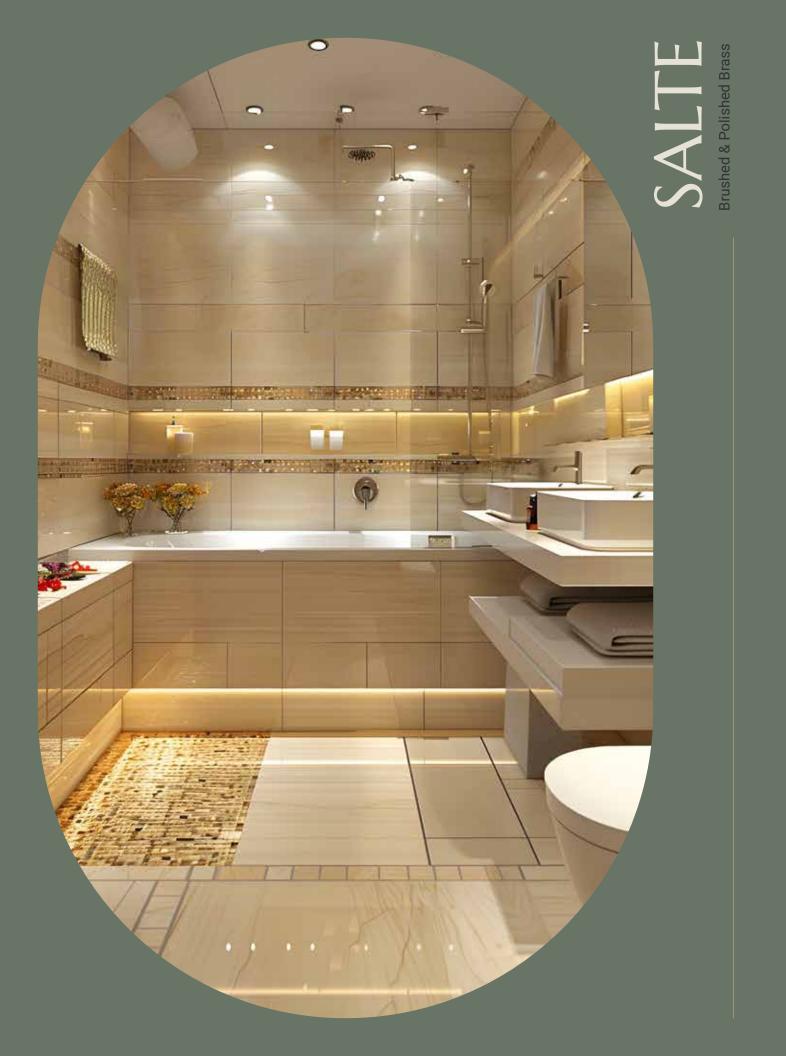

#### 04

SALTE Brushed & Polished Brass Finish

PAGE 16

Robe Hook - Brushed Brass SKU: EY-FWUR-RB-MP-VMB-S-CM

Robe Hook - Polished Brass SKU: EY-FWUR-RB-MP-PB-S-CM

Towel Ring – Polished Brass SKU: EY-FWUR-TB-MP-PB-8-RG