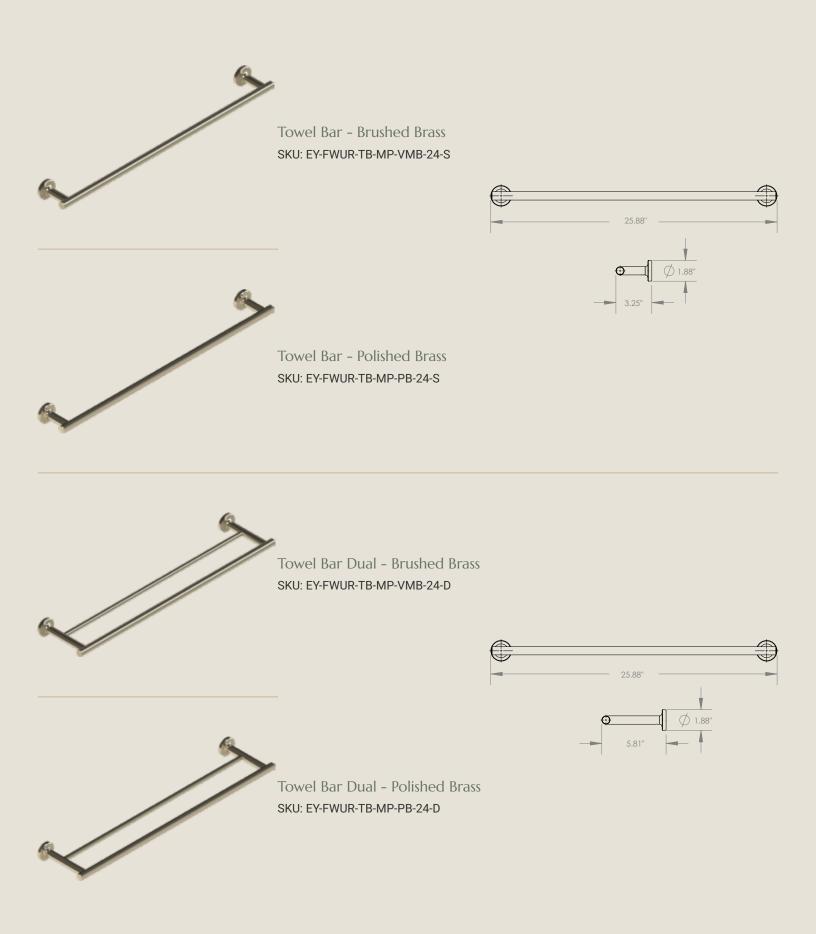

Towel Shelf - Brushed Brass SKU: EY-FWUR-TB-MP-VMB-24-TR

Towel Shelf - Brushed Brass SKU: EY-FWUR-TB-MP-PB-24-TR

Robe Hook - Brushed Brass SKU: EY-FWUR-TH-MP-VMB-S-PV-SM

Toilet Paper Holder - Polished Brass SKU: EY-FWUR-TH-MP-PB-S-PV-SM