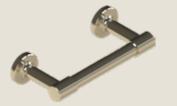

Toilet Paper Holder Armed - Brushed Brass SKU: EY-FWUR-TH-MP-BCF-S-AR-SM

Toilet Paper Holder Armed - Polished Brass SKU: EY-FWUR-TH-MP-PB-S-AR-SM

Robe Hook - Brushed Brass SKU: EY-FUVP-RB-MP-VMB-D-CM

Robe Hook - Polished Brass SKU: EY-FUVP-RB-MP-PB-D-CM

Towel Ring - Polished Brass SKU: EY-FG3S-TB-MP-VMB-7-RG

Toilet Paper Holder – Brushed Brass SKU: EY-FUVP-TH-MP-VMB-S-STD-SM

Toilet Paper Holder - Brushed Brass SKU: EY-FUVP-TH-MP-PB-S-STD-SM

Toilet Paper Holder Ring - Brushed Brass SKU: EY-FUVP-TH-MP-VMB-S-RG-SM