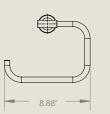

#### 04

SALTE Brushed & Polished Brass Finish

PAGE 16

Robe Hook - Brushed Brass SKU: EY-FWUR-RB-MP-VMB-S-CM

Robe Hook - Polished Brass SKU: EY-FWUR-RB-MP-PB-S-CM

Towel Ring – Polished Brass SKU: EY-FWUR-TB-MP-PB-8-RG