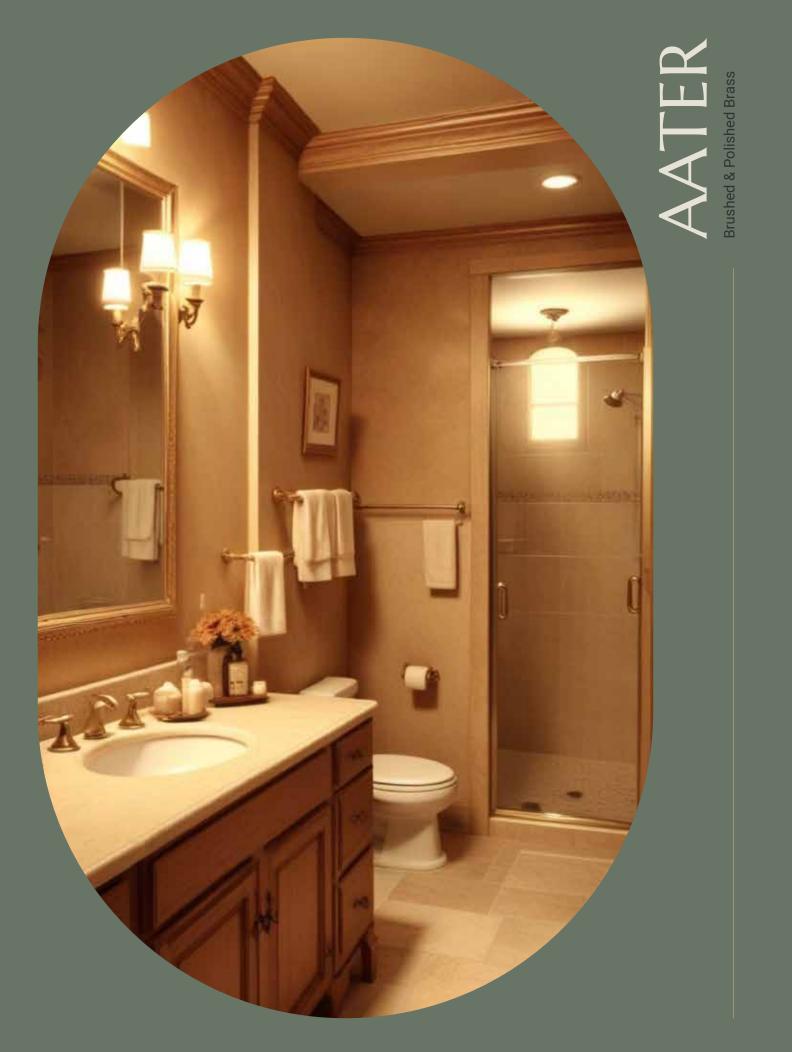

refined contours of our Robe Hooks, Towel Bars, Toilet Paper Holders to the inviting shimmer of brass elements, tells a story of intentional design. Rooted in our core philosophy, our collections embrace the lasting appeal of brass, and prioritize both aesthetic simplicity and practical functionality, ensuring each item integrates seamlessly into any environment.

Choose El Yoku and explore the transformative impact of JAPANDI design enhanced by the unique qualities of brass. Let us assist you in crafting spaces where design is not just about appearance, but about creating enriching experiences.

## 01

AATER Brushed & Polished Brass Finish



#### O2 ARC Brushed & Polished Brass Finish



O3 LIZE Brushed & Polished Brass Finish



#### 04

SALTE Brushed & Polished Brass Finish

PAGE 16





Robe Hook - Brushed Brass SKU: EY-FWUR-RB-MP-VMB-S-CM





Robe Hook - Polished Brass SKU: EY-FWUR-RB-MP-PB-S-CM









Towel Ring – Polished Brass SKU: EY-FWUR-TB-MP-PB-8-RG





Towel Shelf - Brushed Brass SKU: EY-FWUR-TB-MP-VMB-24-TR





Towel Shelf - Brushed Brass SKU: EY-FWUR-TB-MP-PB-24-TR



Robe Hook - Brushed Brass SKU: EY-FWUR-TH-MP-VMB-S-PV-SM





Toilet Paper Holder - Polished Brass SKU: EY-FWUR-TH-MP-PB-S-PV-SM



Toilet Paper Holder Armed - Brushed Brass SKU: EY-FWUR-TH-MP-BCF-S-AR-SM





Toilet Paper Holder Armed - Polished Brass SKU: EY-FWUR-TH-MP-PB-S-AR-SM





Robe Hook - Brushed Brass SKU: EY-FUVP-RB-MP-VMB-D-CM





Robe Hook - Polished Brass SKU: EY-FUVP-RB-MP-PB-D-CM







Towel Ring - Polished Brass SKU: EY-FG3S-TB-MP-VMB-7-RG







Toilet Paper Holder –