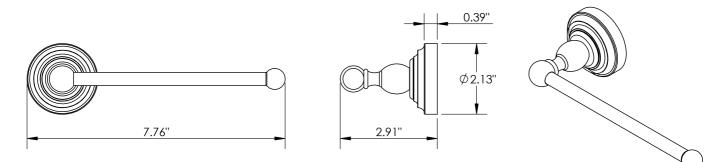

## EL YOKU

| ABBREVIA                 | TION LEGEN          | D                 |                     |                   | Arc - Toilet Paper Ho |
|--------------------------|---------------------|-------------------|---------------------|-------------------|-----------------------|
| Standard Fin             | nish<br>Matte Black | Satin             |                     |                   |                       |
| Custom Fini              | sh                  |                   |                     |                   |                       |
| Brushed Brass            | Brushed<br>Chrome   | Brushed<br>Nickel | Old World<br>Bronze | Polished<br>Brass |                       |
| Polished<br>Nickel       | Rose Gold           | Satin Nickel      | Venetian<br>Bronze  |                   |                       |
| Product T<br>Dual   Sing |                     | al                |                     |                   |                       |
| Product St<br>Arm   Hoc  | -                   | Ring   Standa     | ard   Vertical /    | Arm               |                       |
| MECHANI                  | CAL DATA            |                   |                     |                   |                       |
|                          |                     |                   |                     |                   |                       |