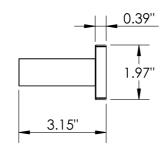

|                   |
|                                        |                   |                   |                     |                   |
| Brushed Brass                          | Brushed<br>Chrome | Brushed<br>Nickel | Old World<br>Bronze | Polished<br>Brass |
|                                        |                   |                   |                     | 1                 |
| Polished<br>Nickel                     | Rose Gold         | Satin Nickel      | Venetian<br>Bronze  |                   |
| Product TypeMaterialDual   SingleMetal |                   |                   |                     |                   |
| Product S<br>Arm   Hoo                 | -                 | Ring   Standa     | ard   Vertical      | Arm               |

### **MECHANICAL DATA**







### INSTALLATION

Includes stainless steel screws to install into adequate structural blocking HARDWARE

Quantity:2

Quantity : 2



Quantity : 1

#### **PRODUCT FAMILY**



## Delphi - Toilet Paper Holder