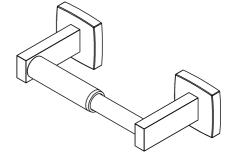

|
|                                        |                   |                   |                     |                   |
| Brushed Brass                          | Brushed<br>Chrome | Brushed<br>Nickel | Old World<br>Bronze | Polished<br>Brass |
|                                        |                   |                   |                     | 1                 |
| Polished<br>Nickel                     | Rose Gold         | Satin Nickel      | Venetian<br>Bronze  |                   |
| Product TypeMaterialDual   SingleMetal |                   |                   |                     |                   |
| Product S<br>Arm   Hoo                 | -                 | Ring   Standa     | ard   Vertical      | Arm               |

### **MECHANICAL DATA**







### INSTALLATION

Includes stainless steel screws to install into adequate structural blocking HARDWARE

Quantity:2

Quantity : 2



Quantity : 1

#### **PRODUCT FAMILY**



## Delphi - Toilet Paper Holder