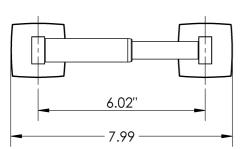

|                   |
|                                        |                   |                   |                     |                   |
| Brushed Brass                          | Brushed<br>Chrome | Brushed<br>Nickel | Old World<br>Bronze | Polished<br>Brass |
|                                        |                   |                   |                     | 1                 |
| Polished<br>Nickel                     | Rose Gold         | Satin Nickel      | Venetian<br>Bronze  |                   |
| Product TypeMaterialDual   SingleMetal |                   |                   |                     |                   |
| Product S<br>Arm   Hoo                 | -                 | Ring   Standa     | ard   Vertical      | Arm               |

### **MECHANICAL DATA**







### INSTALLATION

Includes stainless steel screws to install into adequate structural blocking HARDWARE

Quantity:2

Quantity : 2



Quantity : 1

#### **PRODUCT FAMILY**



## Delphi - Toilet Paper Holder