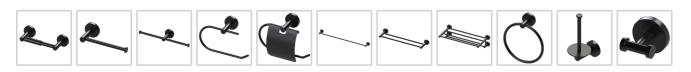

# EL YOKU

## **ABBREVIATION LEGEND**

# Gasa - Toilet Paper Holder

#### **Standard Finish**



Chrome

#### Matte Black **Custom Finish**

|  | 1 |               |  |
|--|---|---------------|--|
|  |   | Real Property |  |

| Brushed | Brass |
|---------|-------|

Polished

Brass



Brushed

Polished

Nickel

## Bronze



Satin

Brushed

Rose Gold

Satin Nickel

U

Brushed

Nickel



Old World

Bronze



Product Type Material Dual | Single Metal

#### **Product Style**

Arm | Hooded | Pivoted | Ring | Standard | Vertical Arm

### **MECHANICAL DATA**







#### **INSTALLATION**

Includes stainless steel screws to install into adequate structural blocking HARDWARE

## Ammmmmm

Quantity: 6



Quantity: 6

Quantity:1

#### **PRODUCT FAMILY**