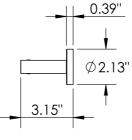

### **MECHANICAL DATA**

#### **INSTALLATION**

Includes stainless steel screws to install into adequate structural blocking HARDWARE