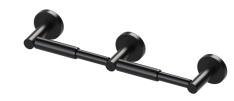

# EL YOKU

## **ABBREVIATION LEGEND**

# Gasa - Toilet Paper Holder

#### **Standard Finish**



Chrome

#### Matte Black **Custom Finish**

|  | 1 |               |  |
|--|---|---------------|--|
|  |   | Real Property |  |

| Brushed | Brass |
|---------|-------|

Polished

Brass



Brushed

Polished

Nickel

## Bronze



Satin

Brushed

Rose Gold

Satin Nickel

U

Brushed

Nickel



Old World

Bronze



Product Type Material Dual | Single Metal

#### **Product Style**

Arm | Hooded | Pivoted | Ring | Standard | Vertical Arm

### **MECHANICAL DATA**







#### **INSTALLATION**

Includes stainless steel screws to install into adequate structural blocking HARDWARE

## Ammmmmm

Quantity: 6



Quantity: 6

Quantity:1

#### **PRODUCT FAMILY**