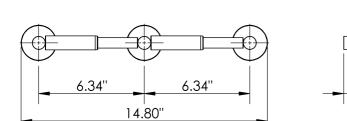

# EL YOKU

## **ABBREVIATION LEGEND**

# Gasa - Toilet Paper Holder

#### **Standard Finish**



Chrome

#### Matte Black **Custom Finish**

|  | 1 |               |  |
|--|---|---------------|--|
|  |   | Real Property |  |

| Brushed | Brass |
|---------|-------|

Polished

Brass



Brushed

Polished

Nickel

## Bronze



Satin

Brushed

Rose Gold

Satin Nickel

U

Brushed

Nickel



Old World

Bronze



Product Type Material Dual | Single Metal

#### **Product Style**

Arm | Hooded | Pivoted | Ring | Standard | Vertical Arm

### **MECHANICAL DATA**







#### **INSTALLATION**

Includes stainless steel screws to install into adequate structural blocking HARDWARE

## Ammmmmm

Quantity: 6



Quantity: 6

Quantity:1

#### **PRODUCT FAMILY**