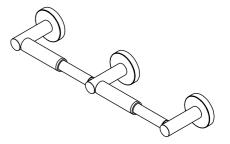

# EL YOKU

## **ABBREVIATION LEGEND**

# Gasa - Toilet Paper Holder

#### **Standard Finish**



Chrome

#### Matte Black **Custom Finish**

|  | 1 |               |  |
|--|---|---------------|--|
|  |   | Real Property |  |

| Brushed | Brass |
|---------|-------|

Polished

Brass



Brushed

Polished

Nickel

## Bronze



Satin

Brushed

Rose Gold

Satin Nickel

U

Brushed

Nickel



Old World

Bronze



Product Type Material Dual | Single Metal

#### **Product Style**

Arm | Hooded | Pivoted | Ring | Standard | Vertical Arm

### **MECHANICAL DATA**







#### **INSTALLATION**

Includes stainless steel screws to install into adequate structural blocking HARDWARE

## Ammmmmm

Quantity: 6



Quantity: 6

Quantity:1

#### **PRODUCT FAMILY**