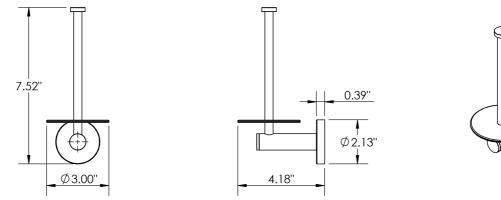

# el yoku

# ABBREVIATION LEGENDStandard FinishStandard FinishStandard FinishStandard FinishStandard FinishStandard FinishStandard FinishStandard FinishBrushed BrassBrushedBrushed BrassBrushedStandard FinishStandard FinishStandard

Old World Bronze

Venetian

Bronze





Polished Nickel

Rose Gold

Product TypeMaterialDual | SingleMetal

### Product Style

Arm | Hooded | Pivoted | Ring | Standard | Vertical Arm

Satin Nickel

### **MECHANICAL DATA**





### **INSTALLATION**

Includes stainless steel screws to install into adequate structural blocking HARDWARE

### 

Quantity : 2





Quantity:1

### **PRODUCT FAMILY**



## Hale - Toilet Paper Holder