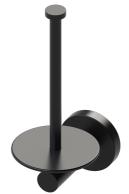

# el yoku

# ABBREVIATION LEGENDStandard FinishStandard FinishStandard FinishStandard FinishStandard FinishStandard FinishStandard FinishStandard FinishBrushed BrassBrushedBrushed BrassBrushedStandard FinishStandard FinishStandard

Old World Bronze

Venetian

Bronze





Polished Nickel

Rose Gold

Product TypeMaterialDual | SingleMetal

### Product Style

Arm | Hooded | Pivoted | Ring | Standard | Vertical Arm

Satin Nickel

### **MECHANICAL DATA**





### **INSTALLATION**

Includes stainless steel screws to install into adequate structural blocking HARDWARE

### 

Quantity : 2





Quantity:1

### **PRODUCT FAMILY**



## Hale - Toilet Paper Holder