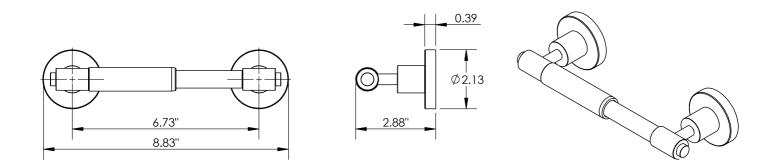

### **MECHANICAL DATA**

#### INSTALLATION

Includes stainless steel screws to install into adequate structural blocking HARDWARE

Quantity:4

Quantity:4

Quantity : 1

## Nara - Toilet Paper Holder