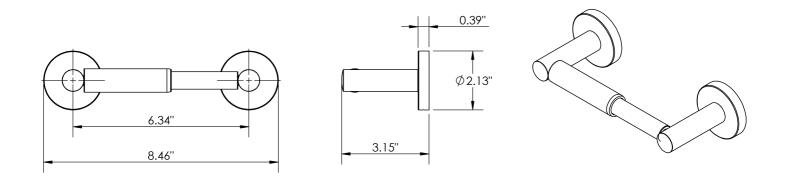

Chrome                   | Matte Black       | Satin             |                     |                   |
| Custom Fini              | sh                |                   |                     |                   |
|                          |                   |                   |                     |                   |
| Brushed Brass            | Brushed<br>Chrome | Brushed<br>Nickel | Old World<br>Bronze | Polished<br>Brass |
|                          |                   |                   |                     |                   |
| Polished<br>Nickel       | Rose Gold         | Satin Nickel      | Venetian<br>Bronze  |                   |
| Product T<br>Dual   Sing |                   | al                |                     |                   |

## **MECHANICAL DATA**



## INSTALLATION

Includes stainless steel screws to install into adequate structural blocking HARDWARE

Quantity:4

Quantity : 4



Quantity : 1

## **PRODUCT FAMILY**